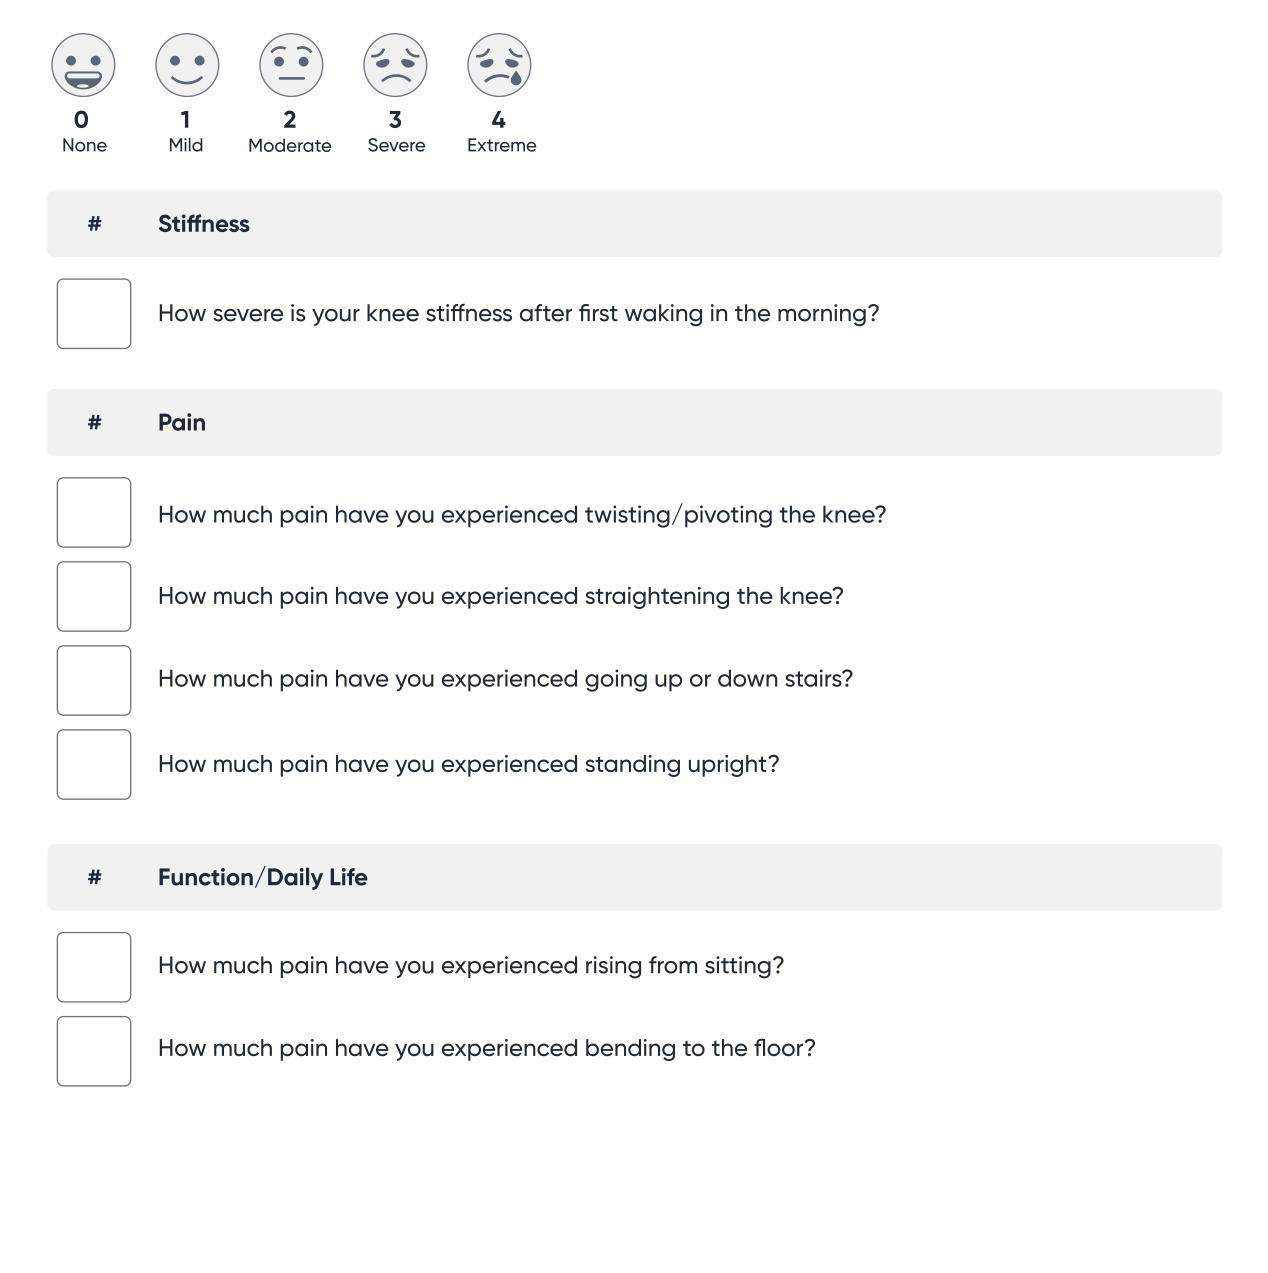

Using the reference chart below for each section, write the number in the box that is closest to describing your condition.

Add up all numbers (provider use only)

Use the conversion table on the next page and enter the Final Score into CohereNext

Knee injury and Osteoarthritis Outcome Score (KOOS, JR.)